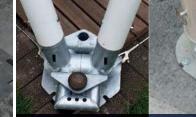

# Anchoring, ballasting and Creative Decking

Connect with Layher® stage system

Anchor with pins or screws