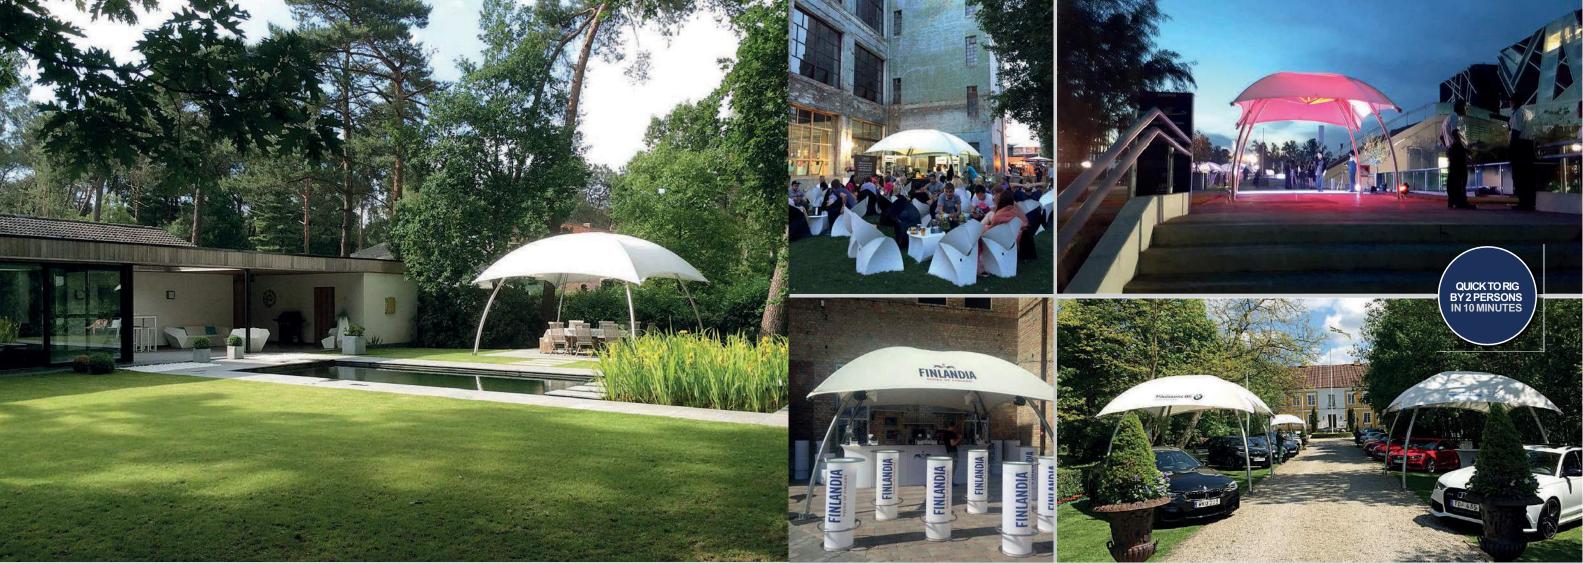

#### Creative family

Each product has its own unique style and quality. Rigid, strong, Dutch design and made in Holland. Lightweight, compact, and easy to set up by 2-4 persons in less than 2 hours. Anywhere you want. On grass, sand, gravel or Layher® stage systems. From the 17 m<sup>2</sup> Lounger Medium to the 175 m<sup>2</sup> Hexadome Large, offers various possibilities.

#### Your corporate identity

All parts can be modified to your personal design. Colored fabrics with high definition prints, coated or anodized tubes, side panels or highlighted details - countless possibilities to meet your unique ideas.

#### Add your personal touch

Separate parts can be modified in order to add your personal touch; colored fabrics with high definition prints, coated or anodized tubes, side panels or highlighted details - countless possibilities to meet your unique ideas. Structures can easily be installed on Layher® universal stage systems. The strong and rigid frame allows you to attach sound, video and light systems in the eye-catching center of your event.