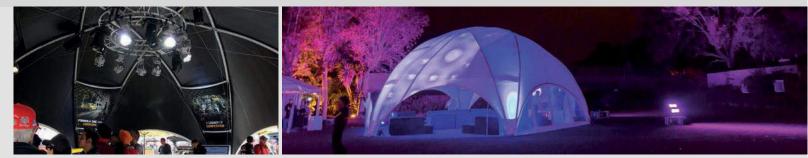

#### Add your personal touch

Separate parts can be modified in order to add your personal touch; colored fabrics with high definition prints, coated or anodized tubes, side panels or highlighted details - countless possibilities to meet your unique ideas. Structures can easily be installed on Layher® universal stage systems. The strong and rigid frame allows you to attach sound, video and light systems in the eye-catching center of your event.

## Lighting and Layher