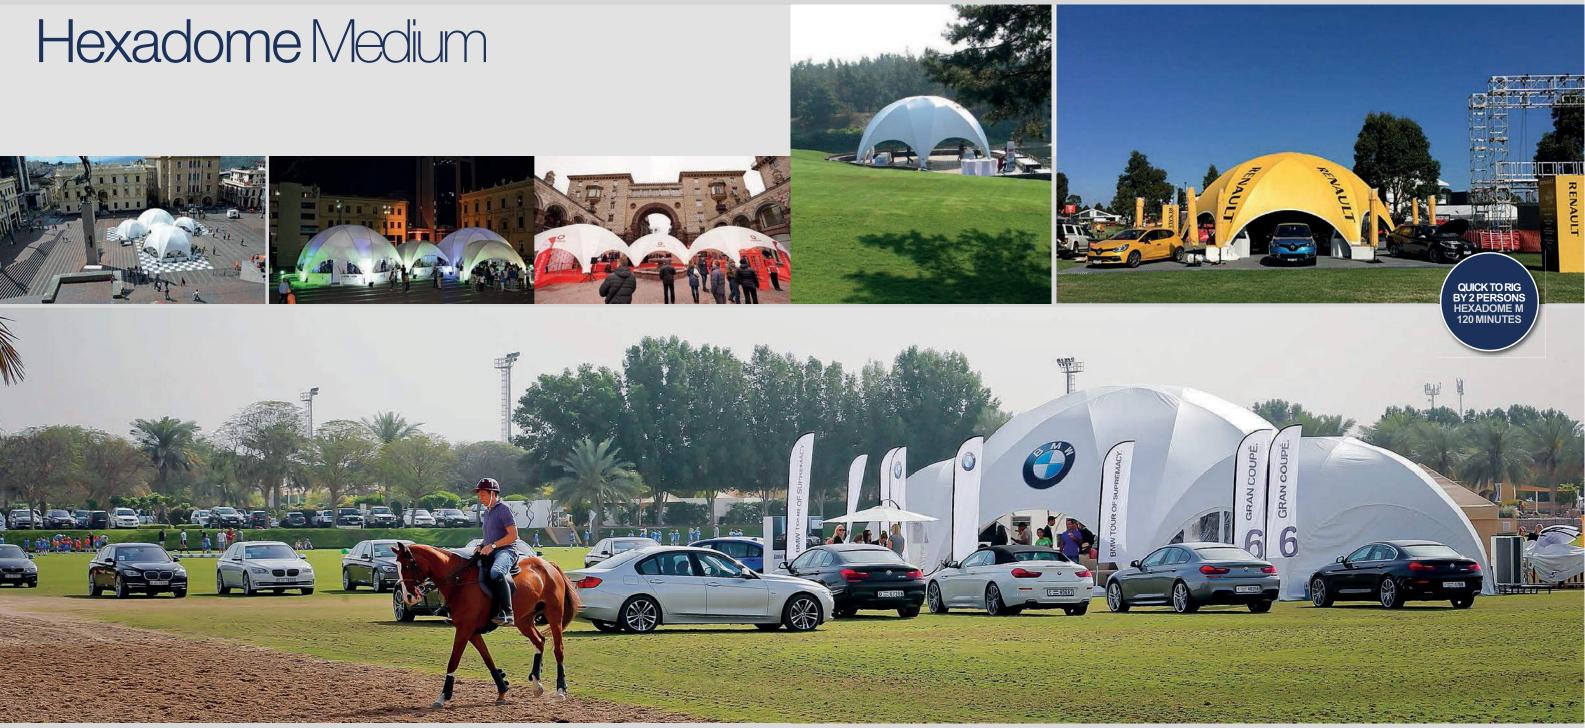

#### Creative family

Each product has its own unique style and quality. Rigid, strong, Dutch design and made in Holland. Lightweight, compact, and easy to set up by 2-4 persons in less than 2 hours. Anywhere you want. On grass, sand, gravel or Layher® stage systems. From the 17 m<sup>2</sup> Lounger Medium to the 175 m<sup>2</sup> Hexadome Large, offers various possibilities.