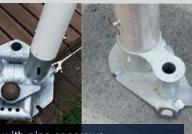

dized tubes, side panels or highlighted details - countless possibilities to meet your unique ideas.





### Lounger Medium and Large





#### Crossover Medium and Large









### Hexadome Large









# Anchoring, ballasting and Creative Decking

#### Add your personal touch

Separate parts can be modified in order to add your personal touch; colored fabrics with high definition prints, coated or anodized tubes, side panels or highlighted details - countless possibilities to meet your unique ideas. Structures can easily be installed on Layher® universal stage systems. The strong and rigid frame allows you to attach sound, video and light systems in the eye-catching center of your event.





Rotable ballast system TÜV



Straight ballast system TÜV

Add weight with concrete tiles







Tubes coated/anodized in custom colors







Creative Decking allows you to build your structure from scratch - on any surface!







Connect with Layher® stage system





Anchor with pins or screws

## Lighting and Layher