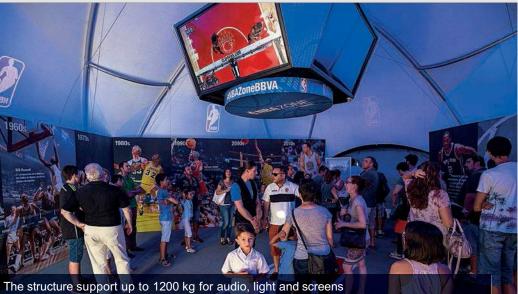

#### Add your personal touch

Separate parts can be modified in order to add your personal touch; colored fabrics with high definition prints, coated or anodized tubes, side panels or highlighted details - countless possibilities to meet your unique ideas. Structures can easily be installed on Layher® universal stage systems. The strong and rigid frame allows you to attach sound, video and light systems in the eye-catching center of your event.

## Lighting and Layher