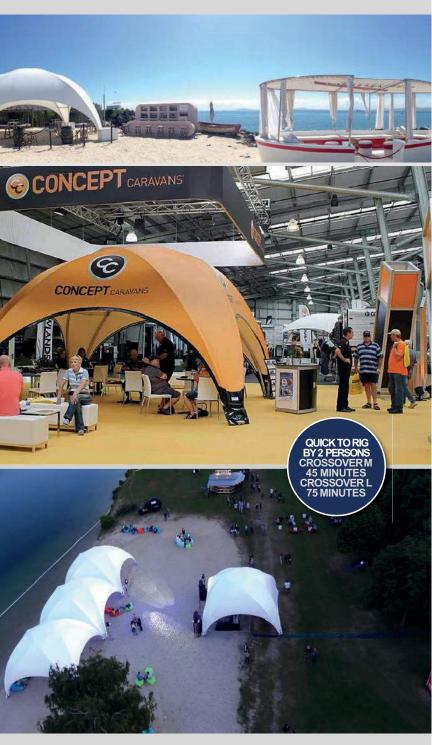

#### Creative family

Each product has its own unique style and quality. Rigid, strong, Dutch design and made in Holland. Lightweight, compact, and easy to set up by 2-4 persons in less than 2 hours. Anywhere you want. On grass, sand, gravel or Layher® stage systems. From the 17 m<sup>2</sup> Lounger Medium to the 175 m<sup>2</sup> Hexadome Large, offers various possibilities.

#### Create your village

Think beyond your imagination. Structures are extremely versatile and can be connected to each other - giving you unlimited opportunities to shape your imagination.