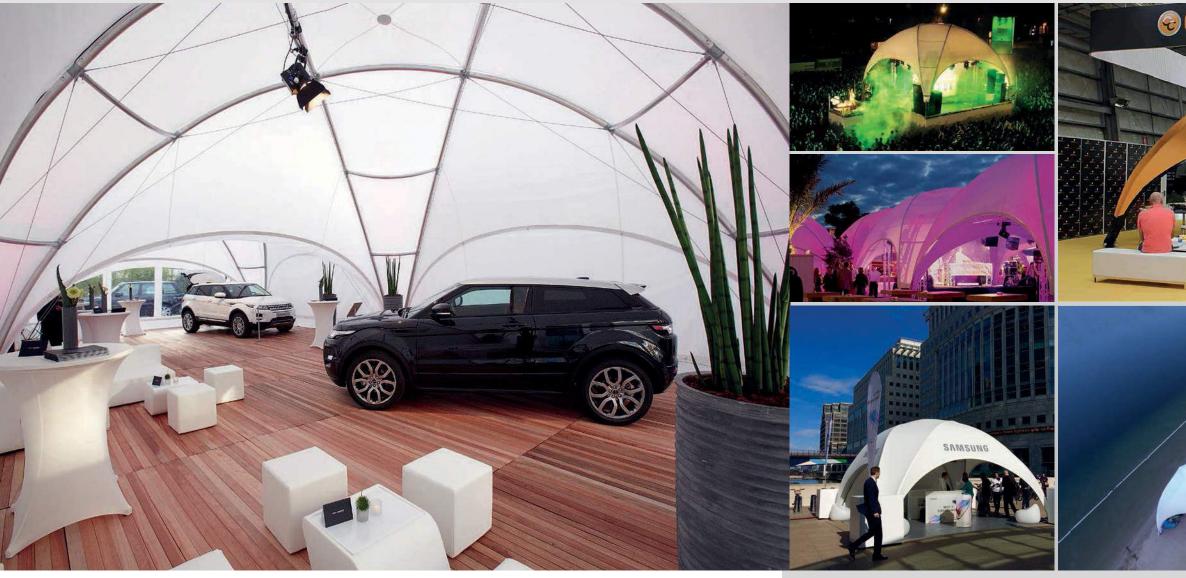

#### Add your personal touch

Separate parts can be modified in order to add your personal touch; colored fabrics with high definition prints, coated or anodized tubes, side panels or highlighted details - countless possibilities to meet your unique ideas. Structures can easily be installed on Layher® universal stage systems. The strong and rigid frame allows you to attach sound, video and light systems in the eye-catching center of your event.

Connect with Layher® stage system

Anchor with pins or screws

## Lighting and Layher