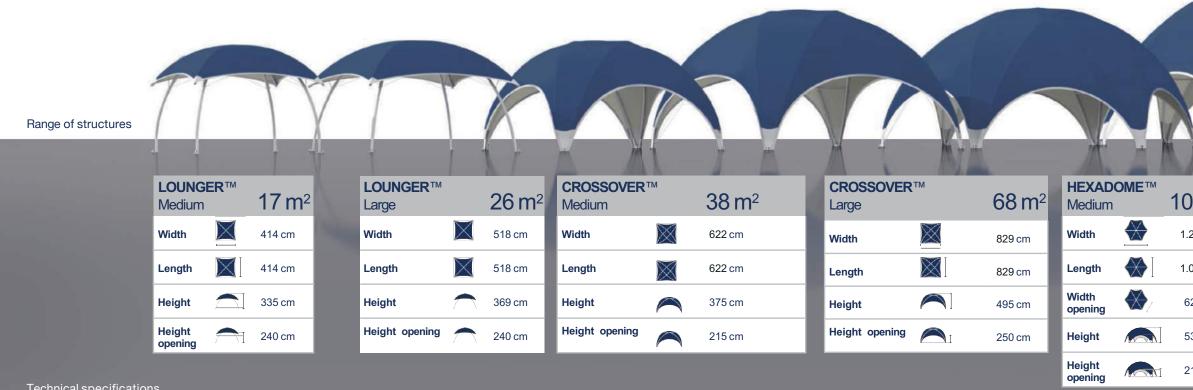

Connected structures

Technical specifications

#### 100 m<sup>2</sup>

1.243 cm

1.080 cm

622 cm

535 cm

215 cm

| <b>HEXADO</b><br>Large | OME™ | 175 m <sup>2</sup> |
|------------------------|------|--------------------|
| Width                  |      | 1.658 cm           |
| Length                 |      | 1.436 cm           |
| Width<br>opening       |      | 829 cm             |
| Height                 |      | 715 cm             |
| Height<br>opening      |      | 250 cm             |
|                        |      |                    |