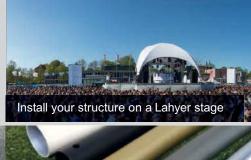

#### Add your personal touch

Separate parts can be modified in order to add your personal touch; colored fabrics with high definition prints, coated or anodized tubes, side panels or highlighted details - countless possibilities to meet your unique ideas. Structures can easily be installed on Layher® universal stage systems. The strong and rigid frame allows you to attach sound, video and light systems in the eye-catching center of your event.

Connect with Layher® stage system

Anchor with pins or screws