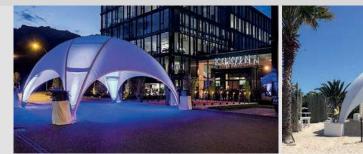

#### Creative family

Each product has its own unique style and quality. Rigid, strong, Dutch design and made in Holland. Lightweight, compact, and easy to set up by 2-4 persons in less than 2 hours. Anywhere you want. On grass, sand, gravel or Layher® stage systems. From the 17 m<sup>2</sup> Lounger Medium to the 175 m<sup>2</sup> Hexadome Large, offers various possibilities.

#### Your corporate identity

All parts can be modified to your personal design. Colored fabrics with high definition prints, coated or anodized tubes, side panels or highlighted details - countless possibilities to meet your unique ideas.