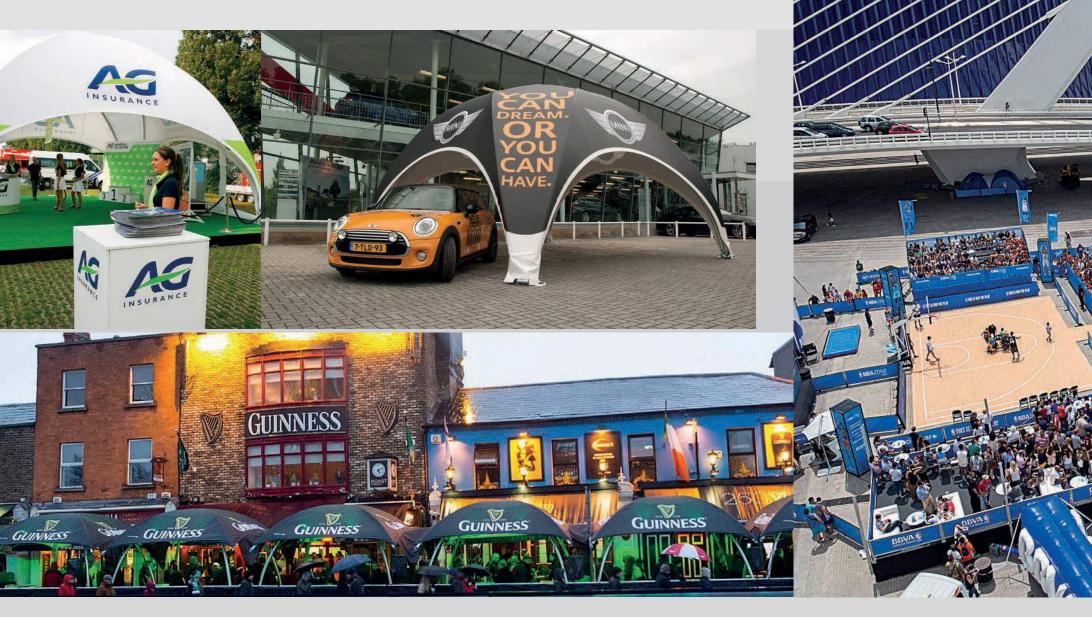

#### Your corporate identity

All parts can be modified to your personal design. Colored fabrics with high definition prints, coated or anodized tubes, side panels or highlighted details - countless possibilities to meet your unique ideas.

#### Add your personal touch

Separate parts can be modified in order to add your personal touch; colored fabrics with high definition prints, coated or anodized tubes, side panels or highlighted details - countless possibilities to meet your unique ideas. Structures can easily be installed on Layher® universal stage systems. The strong and rigid frame allows you to attach sound, video and light systems in the eye-catching center of your event.