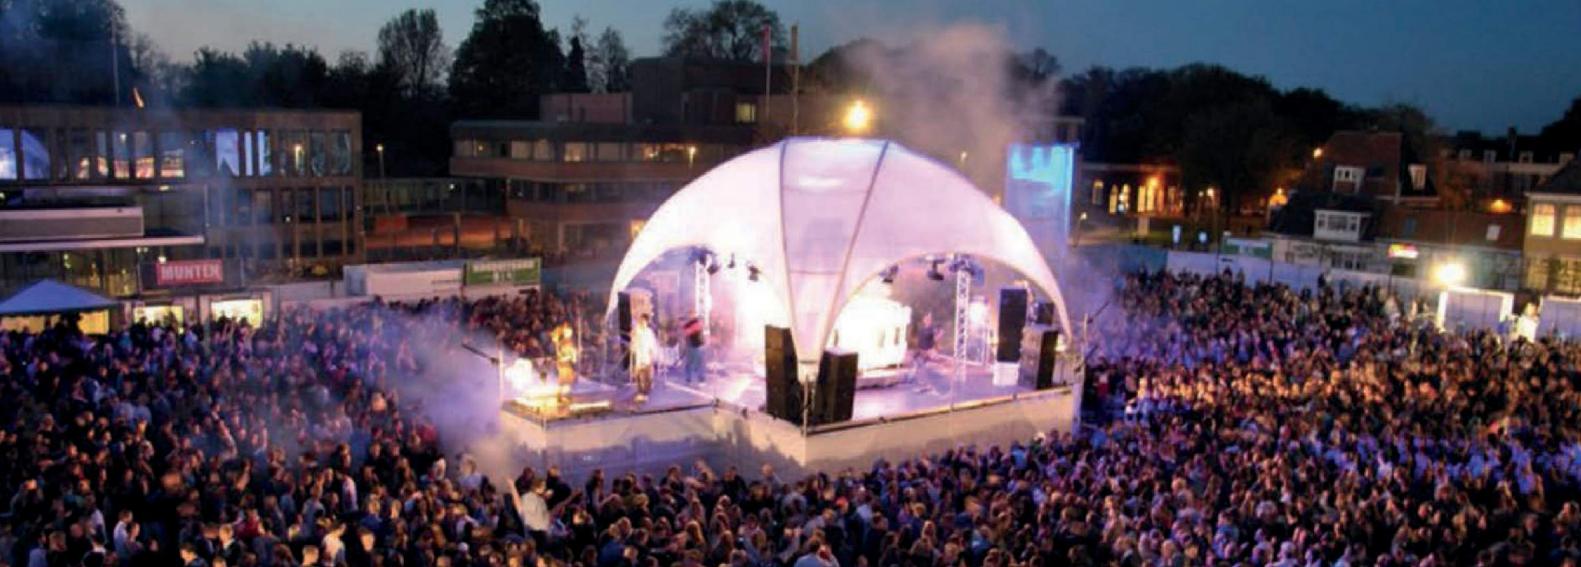

#### Add your personal touch

Separate parts can be modified in order to add your personal touch; colored fabrics with high definition prints, coated or anodized tubes, side panels or highlighted details - countless possibilities to meet your unique ideas. Structures can easily be installed on Layher® universal stage systems. The strong and rigid frame allows you to attach sound, video and light systems in the eye-catching center of your event.

## Lighting and Layher