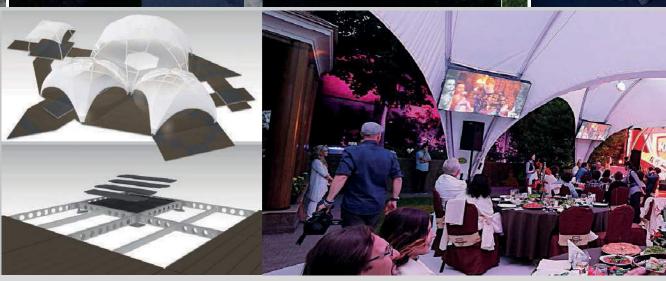

# Anchoring, ballasting and Creative Decking

Rotable ballast system TÜV

Straight ballast system TÜV

Add weight with concrete tiles

Tubes coated/anodized in custom colors

Creative Decking allows you to build your structure from scratch - on any surface!

Connect with Layher® stage system

Anchor with pins or screws