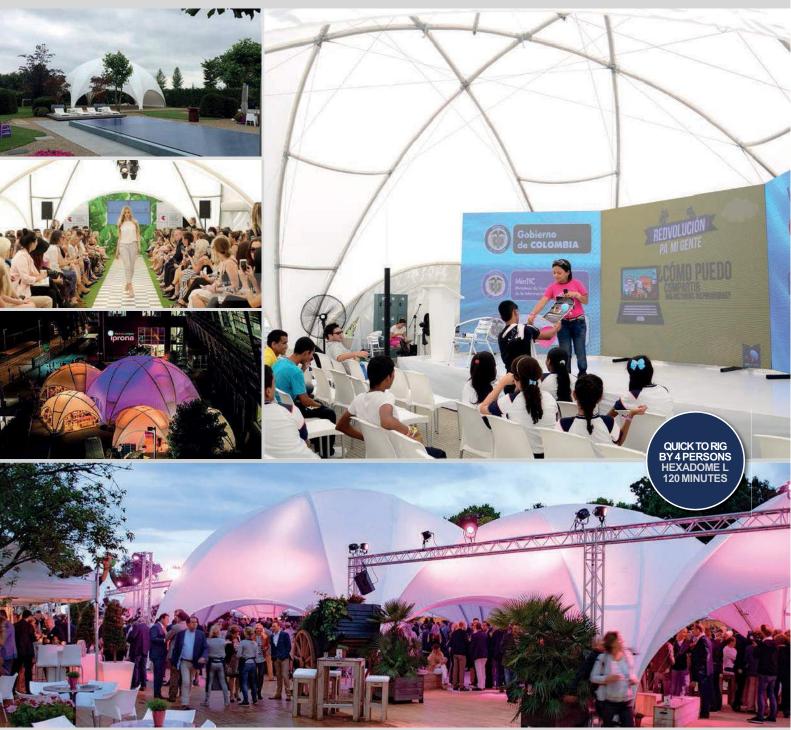

#### Creative family

Each product has its own unique style and quality. Rigid, strong, Dutch design and made in Holland. Lightweight, compact, and easy to set up by 2-4 persons in less than 2 hours. Anywhere you want. On grass, sand, gravel or Layher® stage systems. From the 17 m<sup>2</sup> Lounger Medium to the 175 m<sup>2</sup> Hexadome Large, offers various possibilities.

#### Create your village

Think beyond your imagination. Structures are extremely versatile and can be connected to each other - giving you unlimited opportunities to shape your imagination.

### Hexadome Large

#### Add your personal touch

Separate parts can be modified in order to add your personal touch; colored fabrics with high definition prints, coated or anodized tubes, side panels or highlighted details - countless possibilities to meet your unique ideas. Structures can easily be installed on Layher® universal stage systems. The strong and rigid frame allows you to attach sound, video and light systems in the eye-catching center of your event.