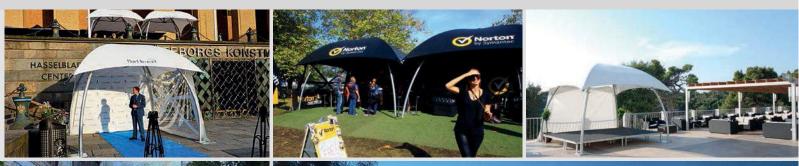

#### Your corporate identity

All parts can be modified to your personal design. Colored fabrics with high definition prints, coated or anodized tubes, side panels or highlighted details - countless possibilities to meet your unique ideas.

#### Add your personal touch

Separate parts can be modified in order to add your personal touch; colored fabrics with high definition prints, coated or anodized tubes, side panels or highlighted details - countless possibilities to meet your unique ideas. Structures can easily be installed on Layher® universal stage systems. The strong and rigid frame allows you to attach sound, video and light systems in the eye-catching center of your event.