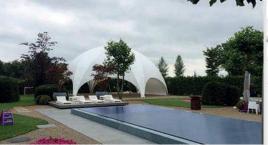

#### Creative family

Each product has its own unique style and quality. Rigid, strong, Dutch design and made in Holland. Lightweight, compact, and easy to set up by 2-4 persons in less than 2 hours. Anywhere you want. On grass, sand, gravel or Layher® stage systems. From the 17 m<sup>2</sup> Lounger Medium to the 175 m<sup>2</sup> Hexadome Large, offers various possibilities.