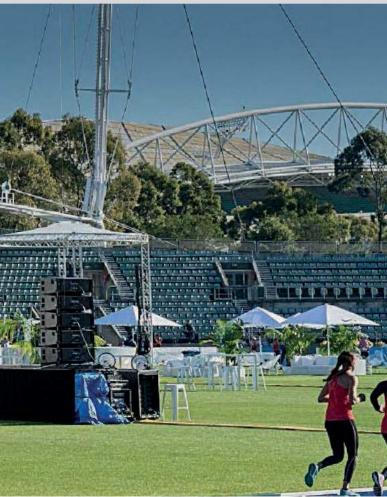

#### Add your personal touch

Separate parts can be modified in order to add your personal touch; colored fabrics with high definition prints, coated or anodized tubes, side panels or highlighted details - countless possibilities to meet your unique ideas. Structures can easily be installed on Layher® universal stage systems. The strong and rigid frame allows you to attach sound, video and light systems in the eye-catching center of your event.