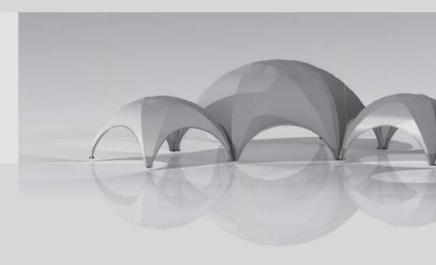

#### Creative family

Each product has its own unique style and quality. Rigid, strong, Dutch design and made in Holland. Lightweight, compact, and easy to set up by 2-4 persons in less than 2 hours. Anywhere you want. On grass, sand, gravel or Layher® stage systems. From the 17 m<sup>2</sup> Lounger Medium to the 175 m<sup>2</sup> Hexadome Large, offers various possibilities.

#### Create your village

Think beyond your imagination. Structures are extremely versatile and can be connected to each other - giving you unlimited opportunities to shape your imagination.