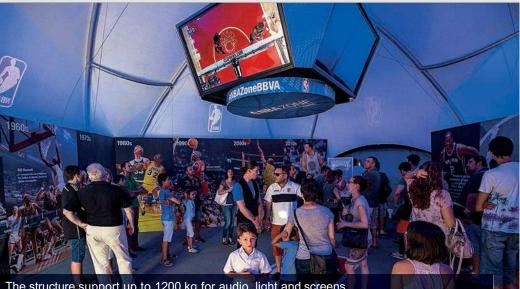

#### Add your personal touch

Separate parts can be modified in order to add your personal touch; colored fabrics with high definition prints, coated or anodized tubes, side panels or highlighted details - countless possibilities to meet your unique ideas. Structures can easily be installed on Layher® universal stage systems. The strong and rigid frame allows you to attach sound, video and light systems in the eye-catching center of your event.